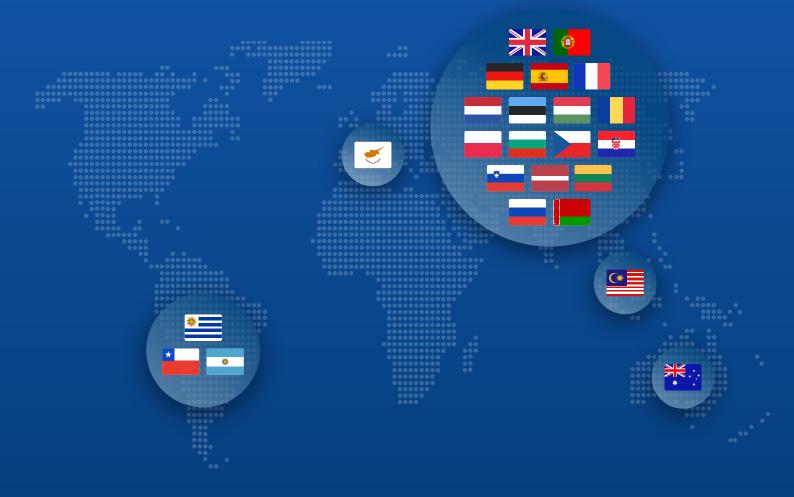

\$1000                                       |
| No. of deposits payable to new partners                                                   | First                                        | First                                        | First                                        |
| Payout (Group 1/Group<br>2/Group 3)                                                       | (\$200/\$300/\$400)                          | (\$300/\$400/\$500)                          | (\$400/\$500/\$600)                          |
| Min no. lots to be<br>traded by the client for<br>the IB to qualify for the<br>commission | 3                                            | 5                                            | 10                                           |

# About Admiral Markets



# Global presence





### 2019 financial results

- Net trading income increased 3% to EUR 33.5 million (2018: EUR 32.6 million)
- EBITDA<sup>1</sup> was EUR 6.9 million (2018: EUR 11.2 million)
- EBITDA margin was 20% (2018: 34%)
- Net profit was EUR 5.2 million (2018: EUR 10.3 million)
- Net profit margin was 16% (2018: 32%)
- Cost to income ratio was 84% (2018: 68%)
- Number of active clients<sup>2</sup> up 8% to 24,148 clients (2018: 22,321 active clients)
- Client assets up 45% to EUR 45,9 million (2018: EUR 31,6 million)
- ARPU<sup>3</sup> EUR 1,388 (2018: EUR 1,460)
- Value of trades up 3% to EUR 590 billion (2018: EUR 572 billion)
- Number of trades up 6% to 31.8 million (2018: 30.1 million)

#### Net trading income EUR 33.5m





#### EBITDA margin 20%

Net profit margin 16%

2019

2018

2017



16