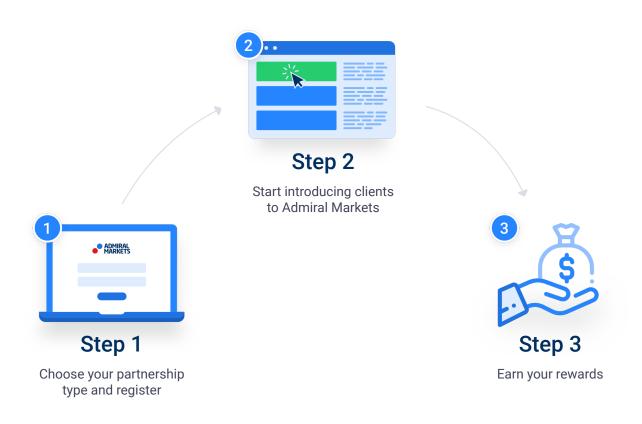

#### How it works

Register as a natural person or a legal entity partner with Admiral Markets UK Ltd or Admiral Markets Pty Ltd.

Upon completion of the onboarding process, receive your IB referral link and IB Code.

Share your referral link and code when promoting the services of Admiral Markets to new potential clients.

Earn Partner Fees once your referred clients make the minimum deposit or start trading - it's your choice!