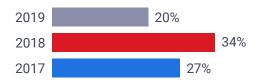

### 2019 financial results

- Net trading income increased 3% to EUR 33.5 million (2018: EUR 32.6 million)
- EBITDA<sup>1</sup> was EUR 6.9 million (2018: EUR 11.2 million)
- EBITDA margin was 20% (2018: 34%)
- Net profit was EUR 5.2 million (2018: EUR 10.3 million)
- Net profit margin was 16% (2018: 32%)
- Cost to income ratio was 84% (2018: 68%)
- Number of active clients<sup>2</sup> up 8% to 24,148 clients (2018: 22,321 active clients)
- Client assets up 45% to EUR 45,9 million (2018: EUR 31,6 million)
- ARPU<sup>3</sup> EUR 1,388 (2018: EUR 1,460)
- Value of trades up 3% to EUR 590 billion (2018: EUR 572 billion)
- Number of trades up 6% to 31.8 million (2018: 30.1 million)

#### EBITDA margin 20%

Net profit margin 16%

2019

2018

2017

16%

32%

24%