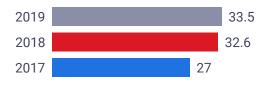

### 2019 financial results

- Net trading income increased 3% to EUR 33.5 million (2018: EUR 32.6 million)
- EBITDA<sup>1</sup> was EUR 6.9 million (2018: EUR 11.2 million)
- EBITDA margin was 20% (2018: 34%)
- Net profit was EUR 5.2 million (2018: EUR 10.3 million)
- Net profit margin was 16% (2018: 32%)
- Cost to income ratio was 84% (2018: 68%)
- Number of active clients<sup>2</sup> up 8% to 24,148 clients (2018: 22,321 active clients)
- Client assets up 45% to EUR 45,9 million (2018: EUR 31,6 million)
- ARPU<sup>3</sup> EUR 1,388 (2018: EUR 1,460)
- Value of trades up 3% to EUR 590 billion (2018: EUR 572 billion)
- Number of trades up 6% to 31.8 million (2018: 30.1 million)

#### Net trading income EUR 33.5m