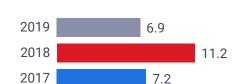

### 2019 financial results

- Net trading income increased 3% to EUR 33.5 million (2018: EUR 32.6 million)
- EBITDA<sup>1</sup> was EUR 6.9 million (2018: EUR 11.2 million)
- EBITDA margin was 20% (2018: 34%)
- Net profit was EUR 5.2 million (2018: EUR 10.3 million)
- Net profit margin was 16% (2018: 32%)
- Cost to income ratio was 84% (2018: 68%)
- Number of active clients<sup>2</sup> up 8% to 24,148 clients (2018: 22,321 active clients)
- Client assets up 45% to EUR 45,9 million (2018: EUR 31,6 million)
- ARPU<sup>3</sup> EUR 1,388 (2018: EUR 1,460)
- Value of trades up 3% to EUR 590 billion (2018: EUR 572 billion)
- Number of trades up 6% to 31.8 million (2018: 30.1 million)

EBITDA EUR 6.9m