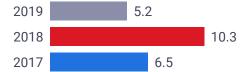

### 2019 financial results

- Net trading income increased 3% to EUR 33.5 million (2018: EUR 32.6 million)
- EBITDA<sup>1</sup> was EUR 6.9 million (2018: EUR 11.2 million)
- EBITDA margin was 20% (2018: 34%)
- Net profit was EUR 5.2 million (2018: EUR 10.3 million)
- Net profit margin was 16% (2018: 32%)
- Cost to income ratio was 84% (2018: 68%)
- Number of active clients<sup>2</sup> up 8% to 24,148 clients (2018: 22,321 active clients)
- Client assets up 45% to EUR 45,9 million (2018: EUR 31,6 million)
- ARPU<sup>3</sup> EUR 1,388 (2018: EUR 1,460)
- Value of trades up 3% to EUR 590 billion (2018: EUR 572 billion)
- Number of trades up 6% to 31.8 million (2018: 30.1 million)